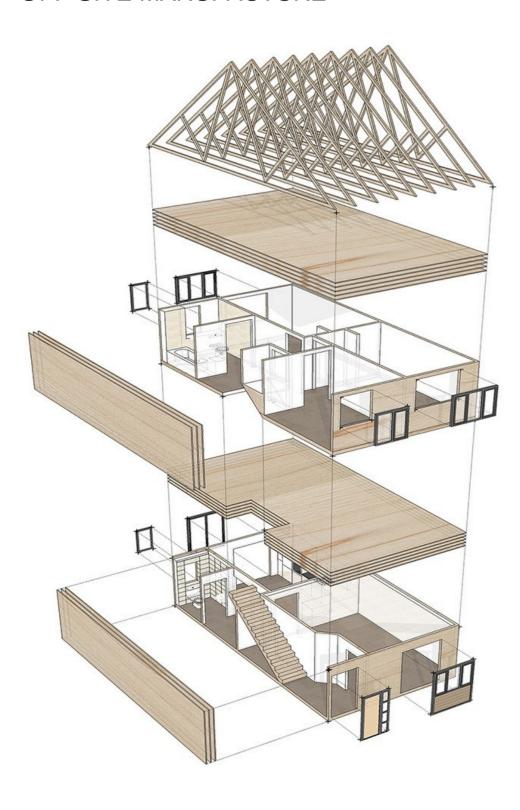

## OFF SITE MANUFACTURE

Call with any queries or feedback or 01924 873 873

Off-site manufacturing allows buildings to be constructed quickly, safely, cost-effectively and with efficient use of resources.

Spawforths Architects have significant experience working with specialist subcontractors and manufacturers in the design off volumetric housing including

producing the UK's first volumetric Cross Laminated Timber (CLT) dwellinghouse prototypes. Our experience also extends to assiting with clients to set up their BIM Protocols for the successful coordination and procurement of components.

At the earliest stages of a project, Spawforths can assist Clients who may wish to consider off-site manufacturing techniques (such as volumetric approaches, 'flat pack' panel solutions or utilisation of prefabricated sub-assemblies).